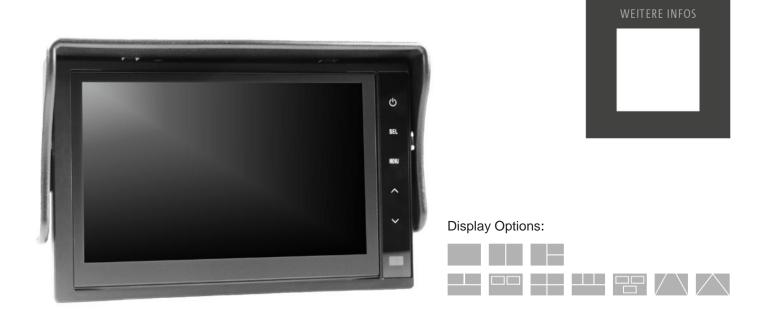

Waterproof 7" Quad Monitor with 4 camera inputs and 1 A/V-input

# CRV 7200 Quad

Waterproof 7" Quad Monitor with 4 camera inputs and 1 A/V-input

### **Technical Data:**

- 7" TFT LCD Monitor, 16:9
- Digital display with LED backlight
- PAL/NTSC
- Resolution: 800 \* 480
- Power supply: 12-24V DC
- Vibration resistant up to 7 G
- 5 Trigger-inputs -4x Video-In for cameras (AXION Mini-DIN) / 1x Video-in Cinch
- Speed switch
- Auto DAY/NIGHT Detection wiith Auto-Dimmer
- Built-in speaker
- Power consumption: <30 W
- Waterproof IP65
- Capacitive touch screen control
- Parking Distance Marker setting available
- Operating temperature: -30 °C to +75 °C
- Dimensions (WxHxD): 196 x 124 x 45 mm
- Weight: approx. 580 g

## **Special Features:**

- · Possibility of connecting up to 4 cameras and one video source
- Digital Panel with high resolution and brightness
- 5 trigger-inputs
- Quad & PIP function
- Capacitive touch key control
- Waterproof IP65
- Power supply 12-24V DC