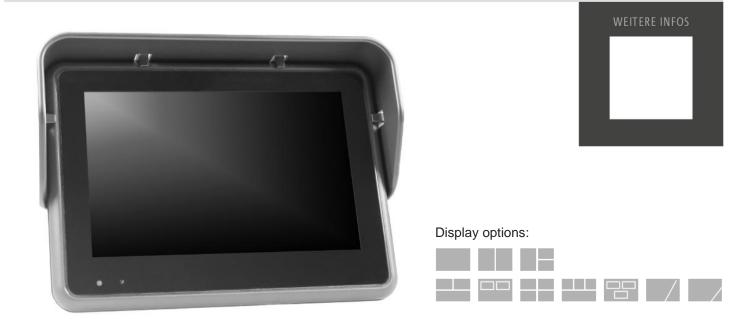

## CRV 7270 Quad HD

Heavy Duty waterproof 7" Quad Monitor with 4 camera inputs and 1 A/V-input

#### **Special Features:**

- Possibility of connecting up to 4 cameras and one video source
- High resolution supports AHD & CVBS signals
- 5 trigger-inputs
- Quad & PIP function
- Capacitive touch screen control
- Waterproof IP69K & vandal resistant (alu housing)
- Power supply 9-80V DC

### Technical Data:

- 7" TFT LCD Monitor, 16:9
- Digital display with LED backlight
- PAL/NTSC
- Brightness: 400cd/m<sup>2</sup>
- Resolution: 1280 \* 800
- Power supply: 9-80V DC
- Viewing angle: (up/down): 88°/88°, (left/right): 88°/88°
- Vibration resistant up to 10 G
- 5 Trigger-inputs -
  - 4x Video-In for cameras (AXION Mini-DIN) / 1x Video-in Cinch
- Speed switch
- Auto DAY/NIGHT Detection wiith Auto-Dimmer
- Built-in speaker
- Waterproof IP69K & vandal resistant (alu housing)
- Capacitive touch screen control
- Parking Distance Marker setting available
- Operating temperature: -30 °C to +75 °C
- Dimensions (WxHxD): 193 x 141 x 32 mm
- Weight: approx. 790 g