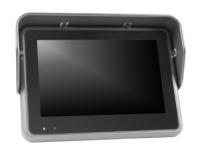

# CRV 7270 Quad HD

Heavy Duty waterproof 7" Quad Monitor with 4 camera inputs and 1 A/V-input

### Technical Data:

- 7" TFT LCD Monitor, 16:9
- Digital display with LED backlight
- PAL/NTSC
- Brightness: 400cd/m<sup>2</sup>
- Resolution: 1280 \* 800
- Power supply: 9-80V DC
- Viewing angle: (up/down): 88°/88°, (left/right): 88°/88°
- Vibration resistant up to 10 G
- 5 Trigger-inputs -
  - 4x Video-In for cameras (AXION Mini-DIN) / 1x Video-in Cinch
- Speed switch
- Auto DAY/NIGHT Detection wiith Auto-Dimmer
- Built-in speaker
- Waterproof IP69K & vandal resistant (alu housing)
- Capacitive touch screen control
- Parking Distance Marker setting available
- Operating temperature: -30 °C to +75 °C
- Dimensions (WxHxD): 193 x 141 x 32 mm
- Weight: approx. 790 g