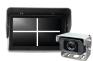

#### **DBC-AI20 SMART VISION**

- Intelligent detection of people and/or vehicles
- Detection range 12 m and further
- Horizontal viewing angle of 140°
- AHD video output
- Resolution: 2 MP (1080p)
- Frame rate: 25 / 30 FPS
- Audio output for warning signals
- Voltage: 10 32 Vdc
- Operating temperature: -20°C to +70°C
- Dust and water-protected according to IP69K
- Mounting height up to 4 m
- Combinable with AXION AHD compatible monitors

#### **Recommended monitors**

**CRV 7105 M HD** 7" LCD AHD monitor 2 camera inputs

CRV 7103 M HD 7" LCD AHD monitor 3 camera inputs IP64

**CRV 7108 Q HD** 7" LCD AHD monitor 4 camera inputs

**CRV 1110 DUA HD** 10" LCD AHD monitor 2 camera inputs

**CRV 7270 Quad HD** 7" LCD AHD monitor 4 cameras / 1 video IP69K

CRV 1210 Quad HD 10" LCD AHD monitor 4 cameras / 1 video IP69K