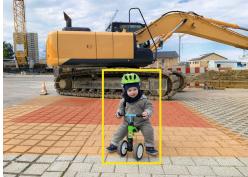

#### Artificial intelligence for enhanced safety

Whether in work areas, maneuvering areas, or blind spots, the Smart Vision AI Camera from AXION offers a simple solution for preventing accidents involving people in the detection range of vehicles and machinery.

The fully integrated "embedded" AI algorithm recognizes people in a freely definable area without having to rely on additional hardware or control devices.

The multi-level warning concept helps the vehicle driver to assess their surroundings more easily and to react to dangerous situations in good time.

The DBC-AI20 camera, together with selected monitors, has been successfully tested according to the GS-BAU-71 testing guideline. This ensures the camera system reliably detects people in typical construction site scenarios