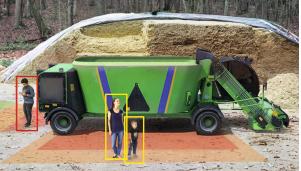

## **SPECIAL FEATURES**

Reliable detection of people

Optional vehicle detection

Monitoring of maneuvering and work areas

Reliable person detection despite partial obstruction

Configurable monitoring zones and warning levels

Visual marking of people and vehicles

Audible alarm to alert the driver

Robust design

Eligible for funding by BG Bau and SVLFG (German accident insurance for construction and agriculture)