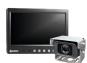

#### **DBC-AI20 SMART VISION**

- Intelligent detection of people and/or vehicles
- Detection range 12 m and further
- Horizontal viewing angle of 140°
- AHD video output
- Resolution: 2 MP (1080p)
- Frame rate: 25 / 30 FPS
- Audio output for warning signals
- Voltage: 10 32 Vdc
- Operating temperature: -20°C to +70°C
- Dust and water-protected according to IP69K
- Mounting height up to 4 m
- Combinable with AXION AHD compatible monitors

#### **Recommended monitors**

**CRV 7105 M HD** 7" LCD AHD monitor 2 camera inputs

CRV 7103 M HD 7" LCD AHD monitor 3 camera inputs IP64

**CRV 7108 Q HD** 7" LCD AHD monitor 4 camera inputs

**CRV 1110 DUA HD** 10" LCD AHD monitor 2 camera inputs

**CRV 7270 Quad HD** 7" LCD AHD monitor 4 cameras / 1 video IP69K

CRV 1210 Quad HD 10" LCD AHD monitor 4 cameras / 1 video IP69K