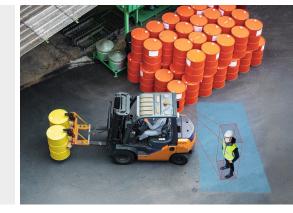

#### Artificial intelligence for enhanced safety

Whether in work areas, maneuvering areas, or blind spots, the Smart Vision AI Camera from AXION offers a simple solution for preventing accidents involving people in the detection range of vehicles and machinery.

The fully integrated "embedded" AI algorithm recognizes people in a freely definable area without having to rely on additional hardware or control devices.

The multi-level warning concept helps the vehicle driver to assess their surroundings more easily and to react to dangerous situations in good time.

## **SPECIAL FEATURES**

Reliable detection of people

Optional vehicle detection

Monitoring of maneuvering and work areas

Reliable person detection despite partial obstruction

Configurable monitoring zones and warning levels

Visual marking of people and vehicles

Audible alarm to alert the driver

Robust design

Eligible for funding by BG Bau and SVLFG (German accident insurance for construction and agriculture)