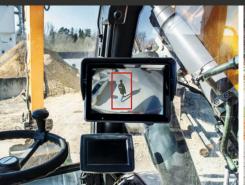

The fully integrated "embedded" AI algorithm recognizes people in a freely definable area without having to rely on additional hardware or control devices.

The multi-level warning concept helps the vehicle driver to assess their surroundings more easily and to react to dangerous situations in good time.

Visual marking of people and vehicles

Audible alarm to alert the driver

Robust design

Eligible for funding by BG Bau and SVLFG (German accident insurance for construction and agriculture)