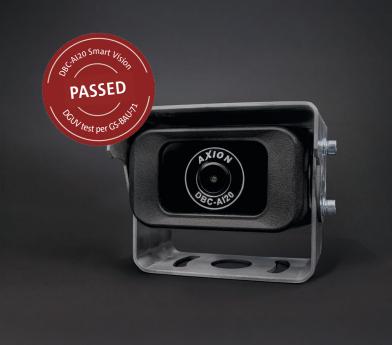

#### **SAFETY IS**

The AI-based AXION DBC-AI20 camera system has already proven its reliability and quality in versatile practical applications.

Now, the camera system is also eligible for promotion in the agriculture and construction sectors.

The DBC-AI20 camera, together with selected monitors, has been successfully tested according to the GS-BAU-71 testing guideline. This ensures the camera system reliably detects people in typical construction site scenarios

and effectively warns the driver.

By meeting the relevant testing guideline, the DBC-AI20 camera systems have gained eligibility from the German Social Accident Insurance for the construction industry (BG Bau). The Agricultural Social Insurance (SVLFG) offers its members similar subsidy to improve workplace safety.