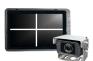

#### **DBC-AI20 SMART VISION**

- Intelligent detection of people and/or vehicles
- Detection range 12 m and further
- Horizontal viewing angle of 140°
- AHD video output
- Resolution: 2 MP (1080p)
- Frame rate: 25 / 30 FPS
- Audio output for warning signals
- Voltage: 10 32 Vdc
- Operating temperature: -20°C to +70°C
- Dust and water-protected according to IP69K
- Mounting height up to 4 m
- Combinable with AXION AHD compatible monitors

#### **Recommended monitors**

**CRV 7105 M HD** 7" LCD AHD monitor 2 camera inputs

CRV 7103 M HD 7" LCD AHD monitor 3 camera inputs IP64

**CRV 7108 Q HD** 7" LCD AHD monitor 4 camera inputs

**CRV 1110 DUA HD** 10" LCD AHD monitor 2 camera inputs

**CRV 7270 Quad HD** 7" LCD AHD monitor 4 cameras / 1 video IP69K

CRV 1210 Quad HD 10" LCD AHD monitor 4 cameras / 1 video IP69K