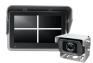

#### **DBC-AI20 SMART VISION**

- Intelligent detection of people and/or vehicles
- Detection range 12 m and further
- Horizontal viewing angle of 140°
- AHD video output
- Resolution: 2 MP (1080p)
- Frame rate: 25 / 30 FPS
- Audio output for warning signals
- Voltage: 10 32 Vdc
- Operating temperature: -20°C to +70°C
- Dust and water-protected according to IP69K
- Mounting height up to 4 m
- Combinable with AXION AHD compatible monitors

#### **Recommended monitors**

**CRV 7105 M HD** 7" LCD AHD monitor 2 camera inputs

CRV 7103 M HD 7" LCD AHD monitor 3 camera inputs IP64

**CRV 7108 Q HD** 7" LCD AHD monitor 4 camera inputs

**CRV 1110 DUA HD** 10" LCD AHD monitor 2 camera inputs

**CRV 7270 Quad HD** 7" LCD AHD monitor 4 cameras / 1 video IP69K

CRV 1210 Quad HD 10" LCD AHD monitor 4 cameras / 1 video IP69K