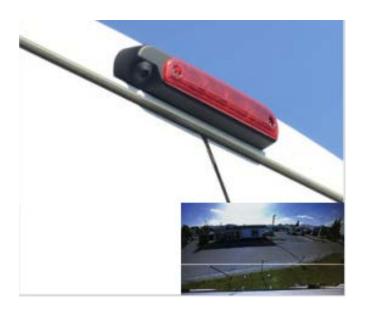

## **Rear View Camera**

2 in 1 Camera for Fiat Ducato, Peugeot Boxer, Citroen Jumper

#### **Features:**

- Rear view camera integrated into specially designed brake light bracket for mounting on Fiat Ducato, Peugeot Boxer and Citroen Jumper .
- The DualView technology delivers simultaneously a TOP-DOWN view oft the rear of the vehicle for maneuvering and a view of the traffic behind on one sreen.
- Wide viewing angle 200°(D) (172°(H) /130°(V))
- Protection class IP69
- 12 V power supply
- Operating temperature range: -30° bis +70°C