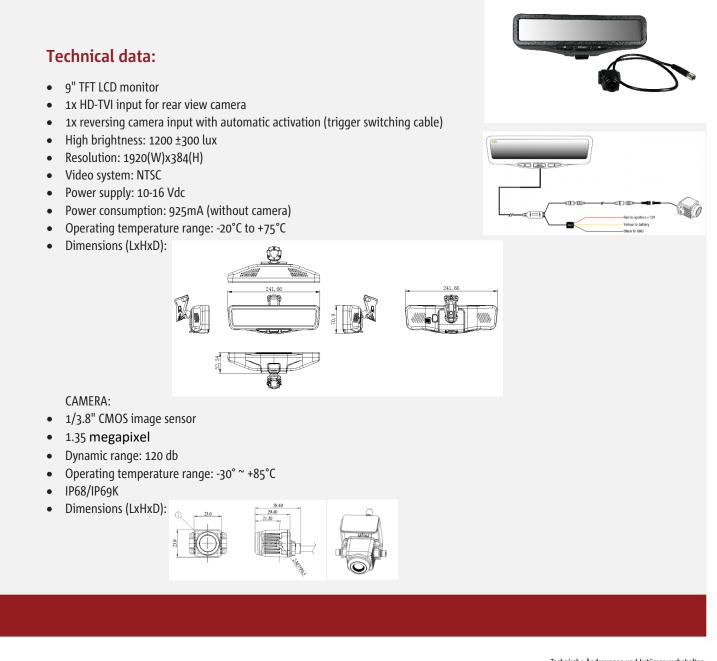

#### **Features:**

- Digital rear-view mirror monitor with full-surface image display
- Full-surface 9" display
- Display resolution: 1920x384 pixels
- Extremely bright display for perfect image presentation
- High-resolution 720p HDR camera for rear view (viewing angle: 70°H/38.6°V) incl. 8m camera cable
- 1x HD-TVI (720P/60FPS) input for the rear-view camera (included) 1x video input (cinch), can be controlled via trigger (e.g. for camera: left, right or reversing camera)
- Automatic brightness adjustment of the display
- Operation via buttons in the monitor housing
- Video system: NTSC
- Power supply: 10-16 Vdc
- Includes a universal mirror holder and a metal base plate for gluing to the windscreen, for vehicles without interior mirror.
- Other vehicle-specific holders to replace an existing original mirror are available separately. Please contact your AXION partner to determine the appropriate holder.