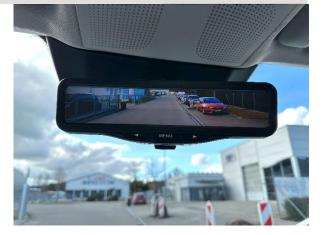

#### **Features:**

- Digital rear-view mirror monitor with full-surface image display
- Full-surface 9" display
- Display resolution: 1920x384 pixels
- Extremely bright display for perfect image presentation
- High-resolution 720p HDR camera for rear view (viewing angle: 70°H/38.6°V) incl. 8m camera cable
- 1x HD-TVI (720P/60FPS) input for the rear-view camera (included) 1x video input (cinch), can be controlled via trigger (e.g. for camera: left, right or reversing camera)
- Automatic brightness adjustment of the display
- Operation via buttons in the monitor housing
- Video system: NTSC
- Power supply: 10-16 Vdc
- Includes a universal mirror holder and a metal base plate for gluing to the windscreen, for vehicles without interior mirror.
- Other vehicle-specific holders to replace an existing original mirror are available separately. Please contact your AXION partner to determine the appropriate holder.