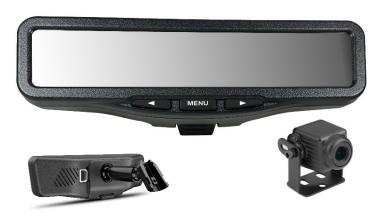

#### **Features:**

- Digital rear-view mirror monitor with full-surface image display
- Full-surface 9" display
- Display resolution: 1920x384 pixels
- Extremely bright display for perfect image presentation
- High-resolution 720p HDR camera for rear view (viewing angle: 70°H/38.6°V) incl. 8m camera cable
- 1x HD-TVI (720P/60FPS) input for the rear-view camera (included) 1x video input (cinch), can be controlled via trigger (e.g. for camera: left, right or reversing camera)
- Automatic brightness adjustment of the display
- Operation via buttons in the monitor housing
- Video system: NTSC
- Power supply: 10-16 Vdc
- Includes a universal mirror holder and a metal base plate for gluing to the windscreen, for vehicles without interior mirror.
- Other vehicle-specific holders to replace an existing original mirror are available separately. Please contact your AXION partner to determine the appropriate holder.